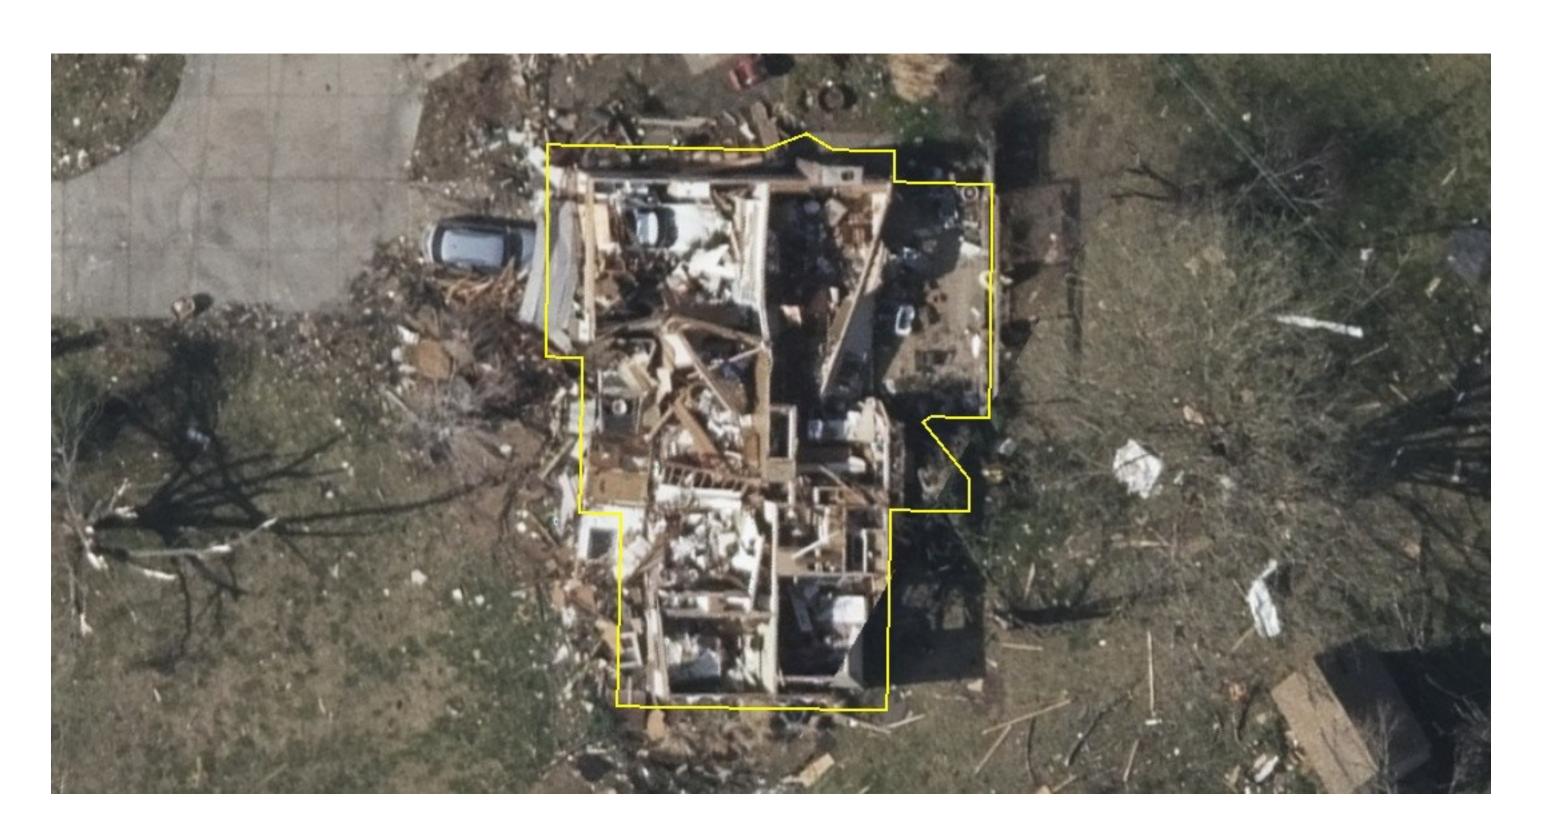

# Damage Report - Primary Building Assessment

IMAGE & ANALYSIS DATE: 30 April 2022

#### **ATTRIBUTES**

| Catastrophe Score     | 100/100            |
|-----------------------|--------------------|
| Approx. FEMA Score    | FEMA 6 / Destroyed |
| Roof Structure damage | 0%                 |
| Missing Material      | 0%                 |
| Tarp covering roof    | 0%                 |
| Roof debris           | 0%                 |
| Roof discoloration    | 0%                 |

Catastrophe score: Overall score of total damage to the structure Approx. FEMA Score: An estimation of damage to the structure meant to align closely with FEMA's classification categories