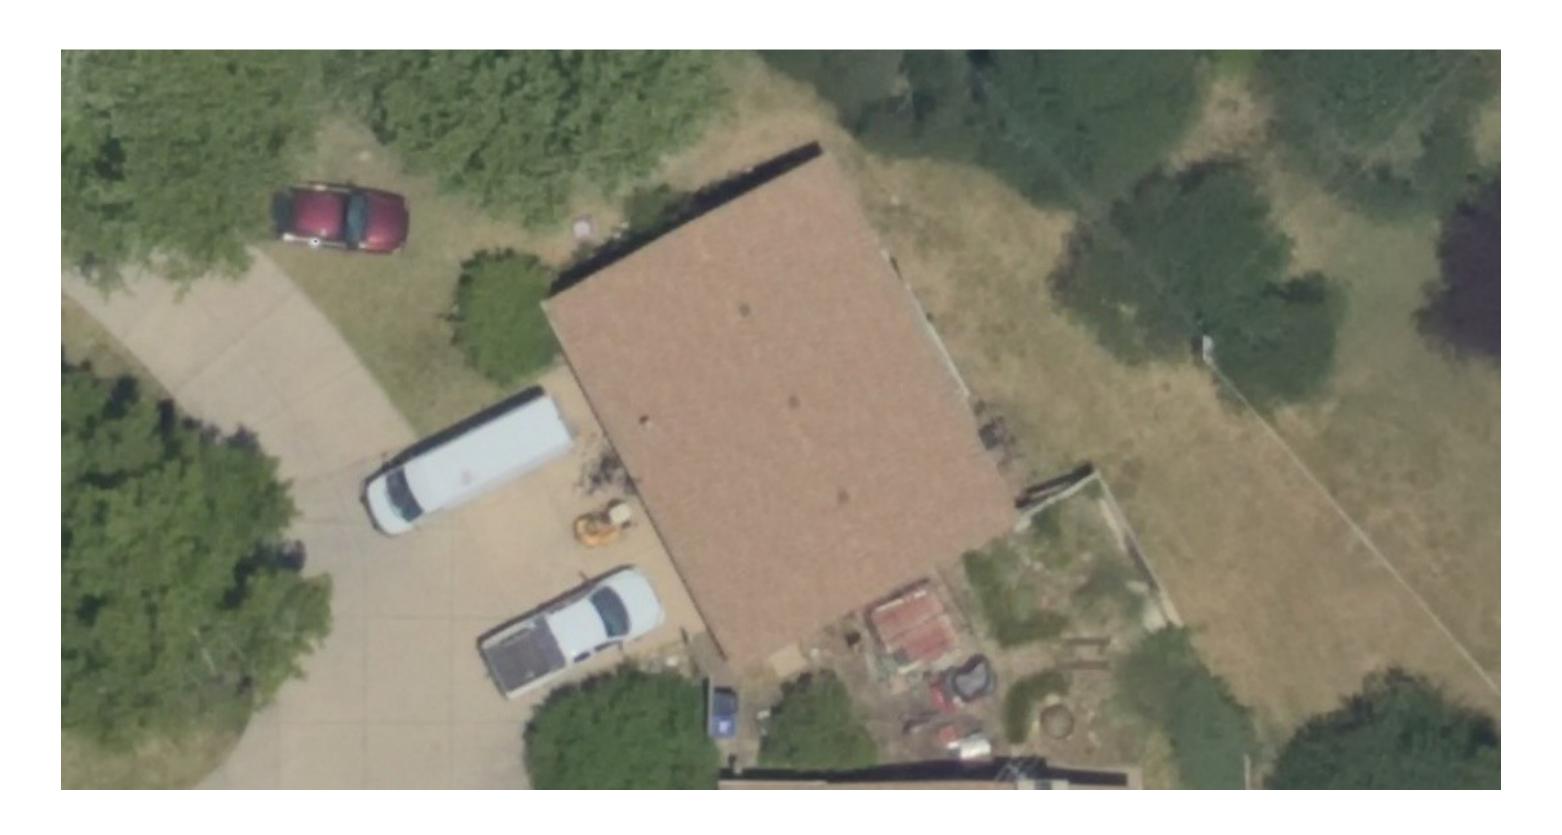

## Pre-Damage Primary Building and Roof Attributes

IMAGE & ANALYSIS DATE: 30 June 2020

#### **ATTRIBUTES**

| Ground elevation     | 397.46 m              | Roof shape            | gable   |
|----------------------|-----------------------|-----------------------|---------|
| Footprint area       | 300.49 m <sup>2</sup> | Roof material         | shingle |
| Roof elevation       | 0 m                   | Roof condition        | 5/5     |
| Roof height          | 0 m                   | Roof discoloration    | 0%      |
| Roof centroid        | -97.134830 37.667806  | Missing roof material | 0%      |
| Tree cover over roof | 2%                    | Roof tarp             | 0%      |
| Roof solar           | No                    |                       |         |