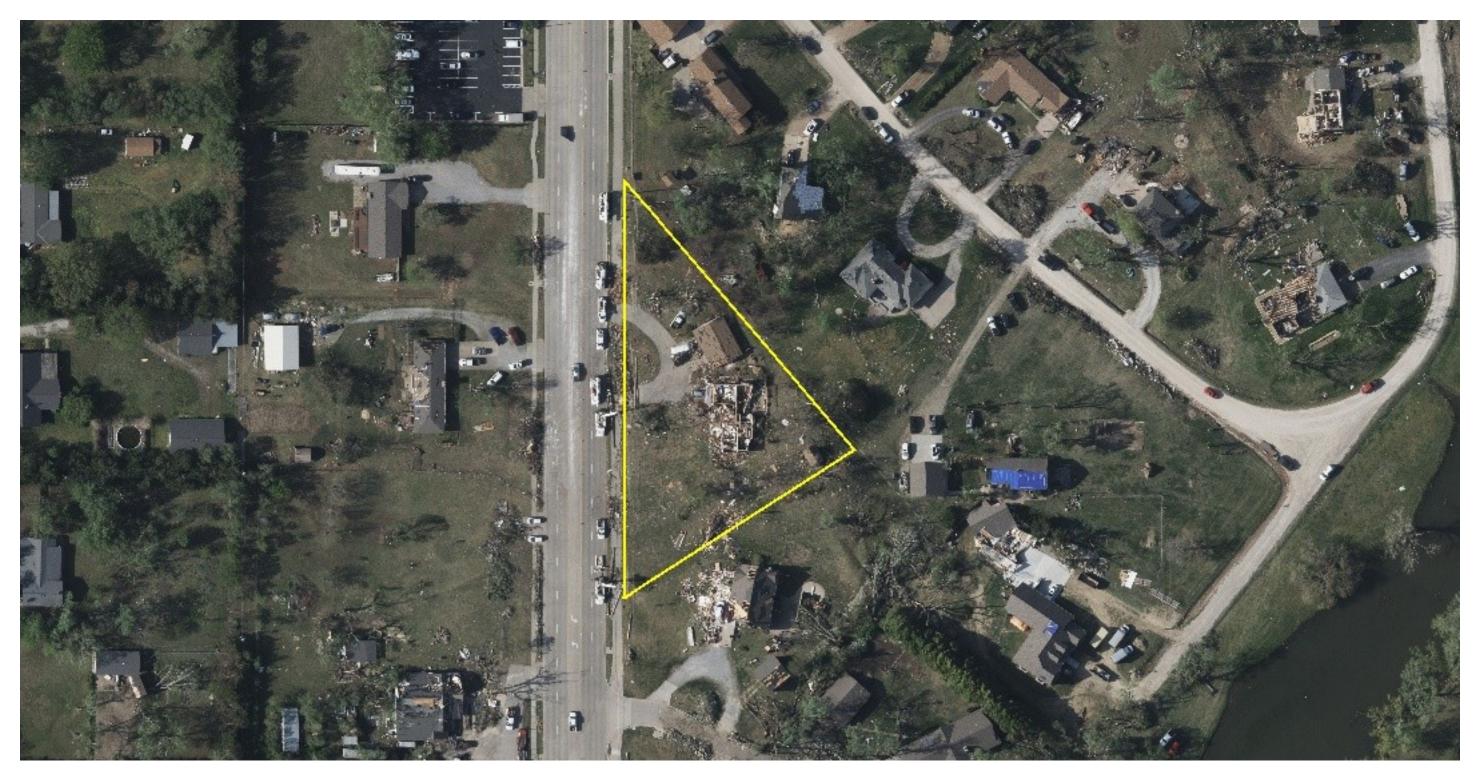

**GRAY SKY - NEIGHBORHOOD OVERVIEW** 

IMAGE DATE: 30 April 2022

**GRAY SKY - ORTHO** 

IMAGE DATE: 30 April 2022

COLLECTION TYPE: GRAY SKY (MOST RECENT GRAY SKY OBLIQUE IMAGES)

GRAY SKY - NORTH
IMAGE DATE: 30 April 2022