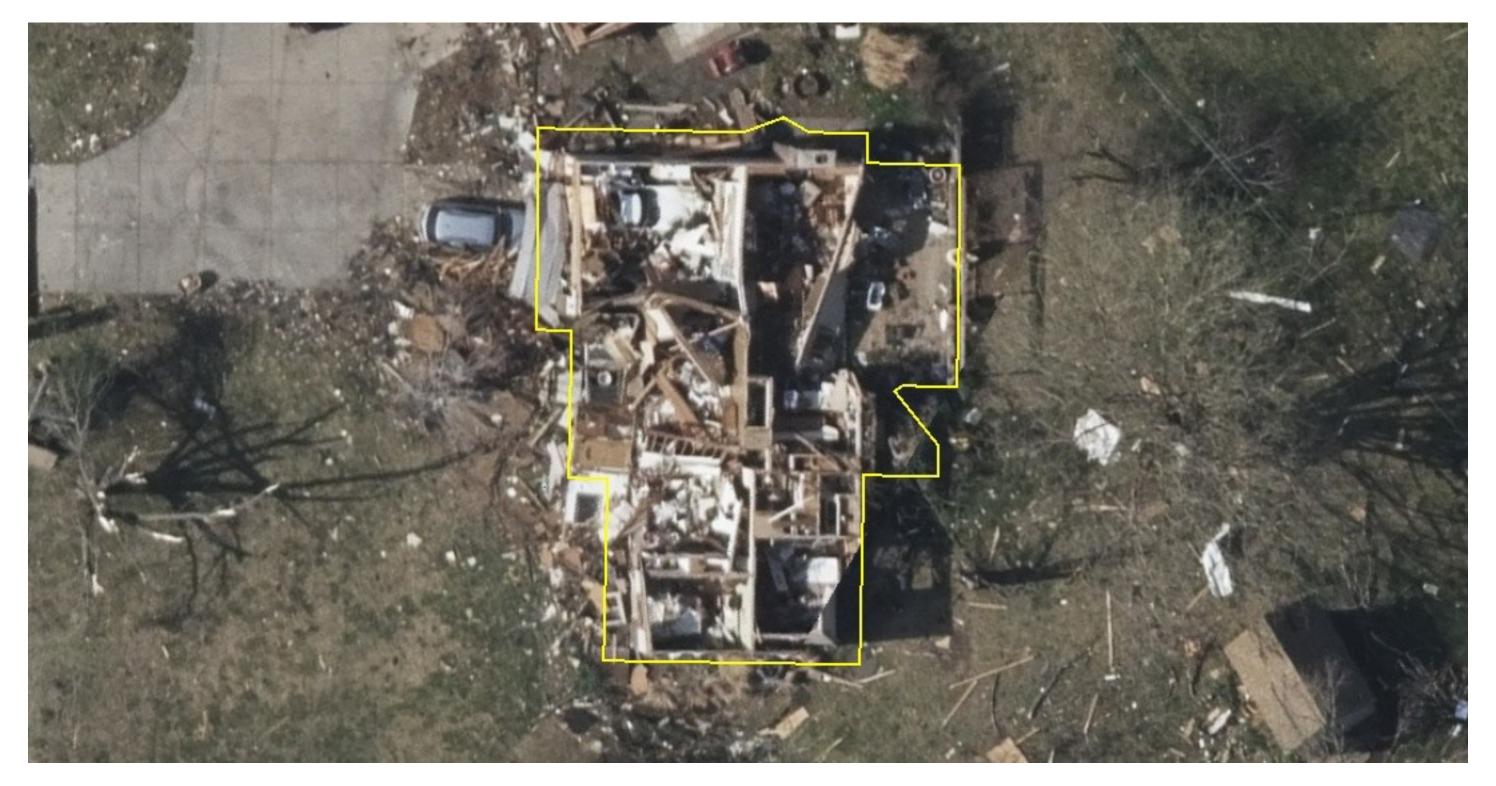

# Damage Report - Primary Building Assessment

IMAGE & ANALYSIS DATE: 30 April 2022

#### **ATTRIBUTES**

| Catastrophe Score     | 100/100            |
|-----------------------|--------------------|
| Approx. FEMA Score    | FEMA 6 / Destroyed |
| Roof Structure damage | 0%                 |
| Missing Material      | 0%                 |
| Tarp covering roof    | 0%                 |
| Roof debris           | 0%                 |
| Roof discoloration    | 0%                 |

Catastrophe score: Overall score of total damage to the structure Approx. FEMA Score: An estimation of damage to the structure meant to align closely with FEMA's classification categories