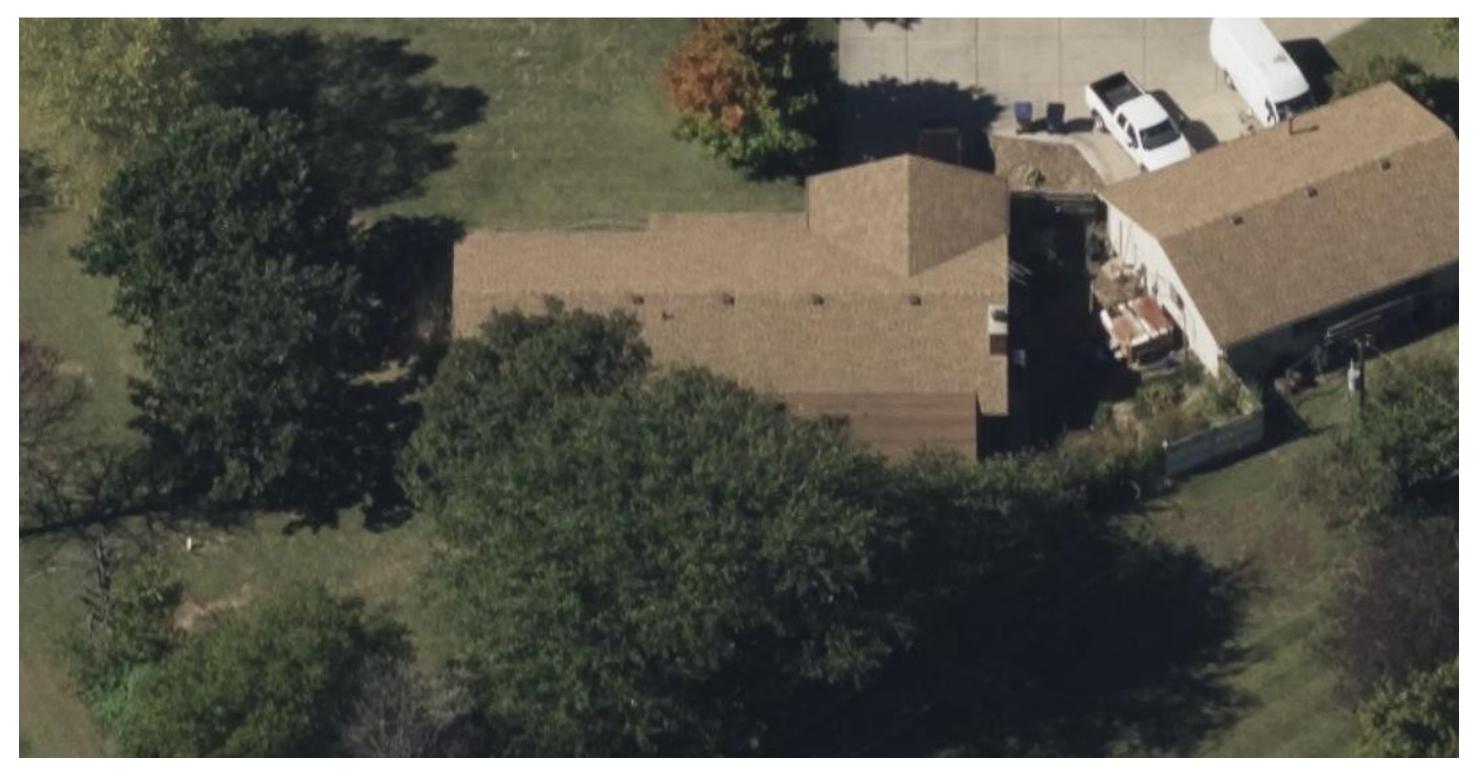

## Damage Report - Additional Building Assessment

IMAGE & ANALYSIS DATE: 30 April 2022

#### **ATTRIBUTES**

| Catastrophe Score     | 24.99/100      |
|-----------------------|----------------|
| Approx. FEMA Score    | FEMA 4 / Major |
| Roof Structure damage | 3.47%          |
| Missing Material      | 18.05%         |
| Tarp covering roof    | 0%             |
| Roof debris           | 0%             |
| Roof discoloration    | 0%             |

Catastrophe score: Overall score of total damage to the structure Approx. FEMA Score: An estimation of damage to the structure meant to align closely with FEMA's classification categories