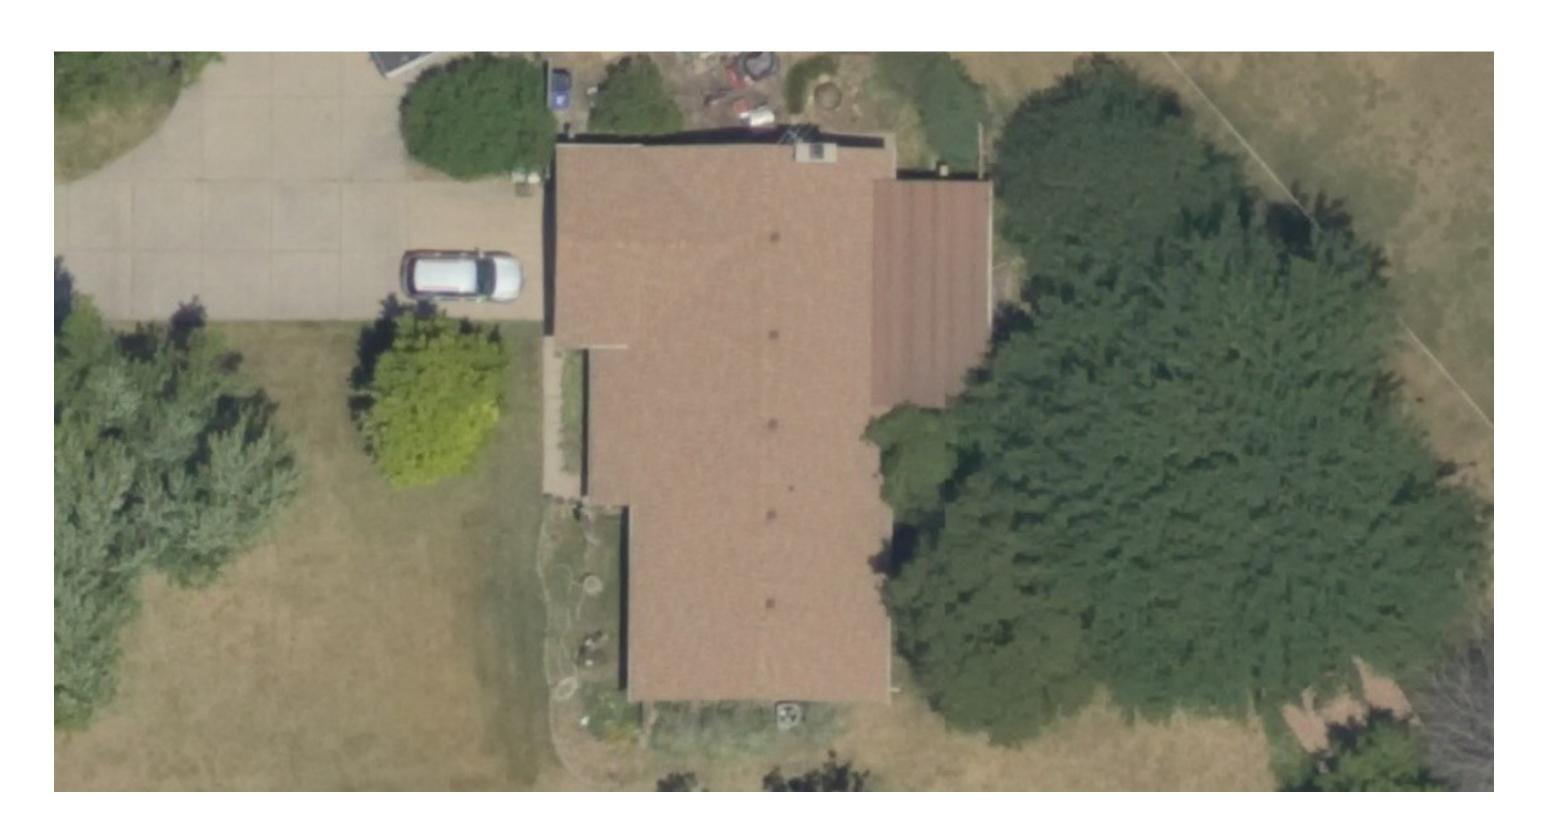

## Pre-Damage Primary Building and Roof Attributes

IMAGE & ANALYSIS DATE: 30 June 2020

#### **ATTRIBUTES**

| Ground elevation     | 397.46 m              | Roof shape            | gable   |
|----------------------|-----------------------|-----------------------|---------|
| Footprint area       | 300.49 m <sup>2</sup> | Roof material         | shingle |
| Roof elevation       | 0 m                   | Roof condition        | 5/5     |
| Roof height          | 0 m                   | Roof discoloration    | 0%      |
| Roof centroid        | -97.134830 37.667806  | Missing roof material | 0%      |
| Tree cover over roof | 2%                    | Roof tarp             | 0%      |
| Roof solar           | No                    |                       |         |