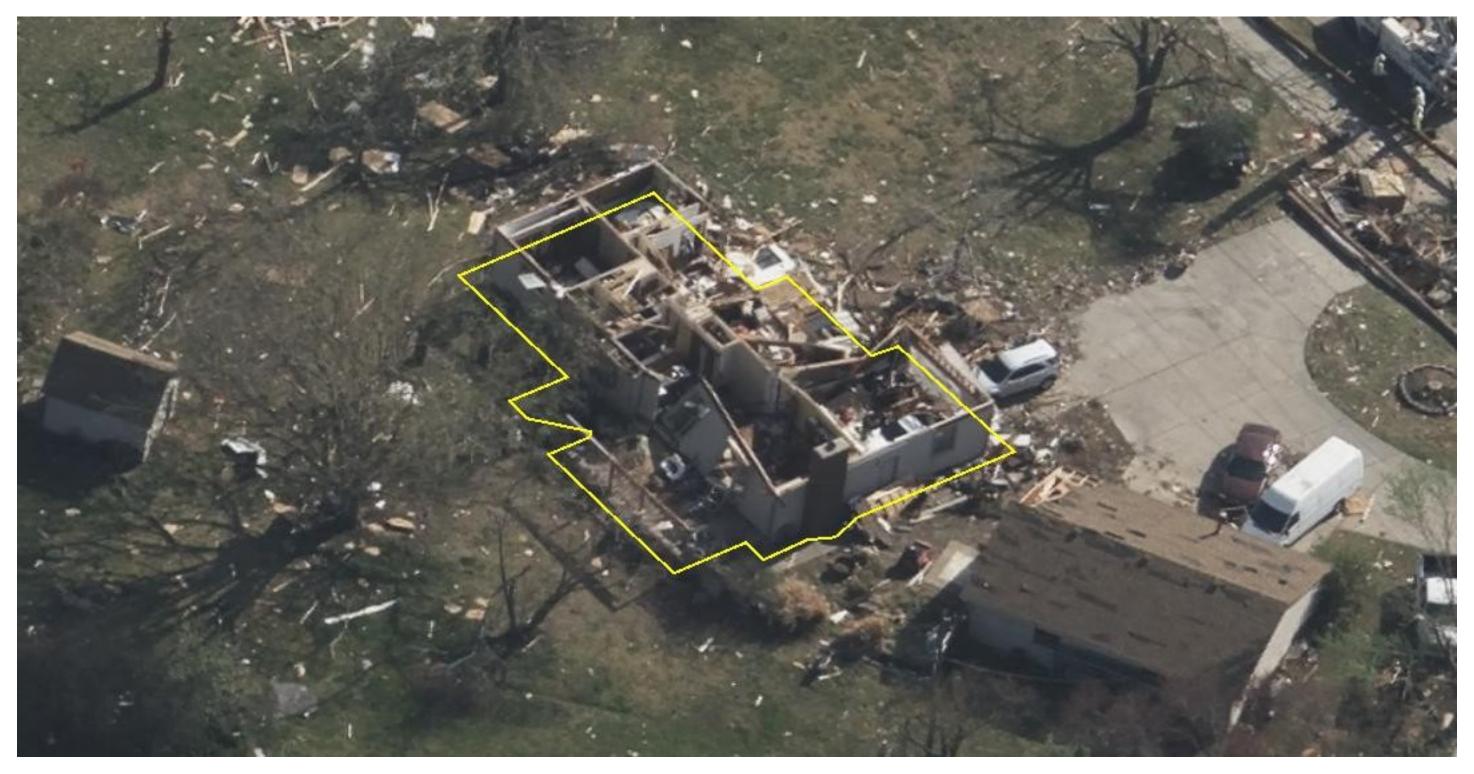

## Damage Report - Additional Building Assessment

IMAGE & ANALYSIS DATE: 30 April 2022

#### **ATTRIBUTES**

| Catastrophe Score     | 24.99/100      |
|-----------------------|----------------|
| Approx. FEMA Score    | FEMA 4 / Major |
| Roof Structure damage | 3.47%          |
| Missing Material      | 18.05%         |
| Tarp covering roof    | 0%             |
| Roof debris           | 0%             |
| Roof discoloration    | 0%             |

Catastrophe score: Overall score of total damage to the structure Approx. FEMA Score: An estimation of damage to the structure meant to align closely with FEMA's classification categories