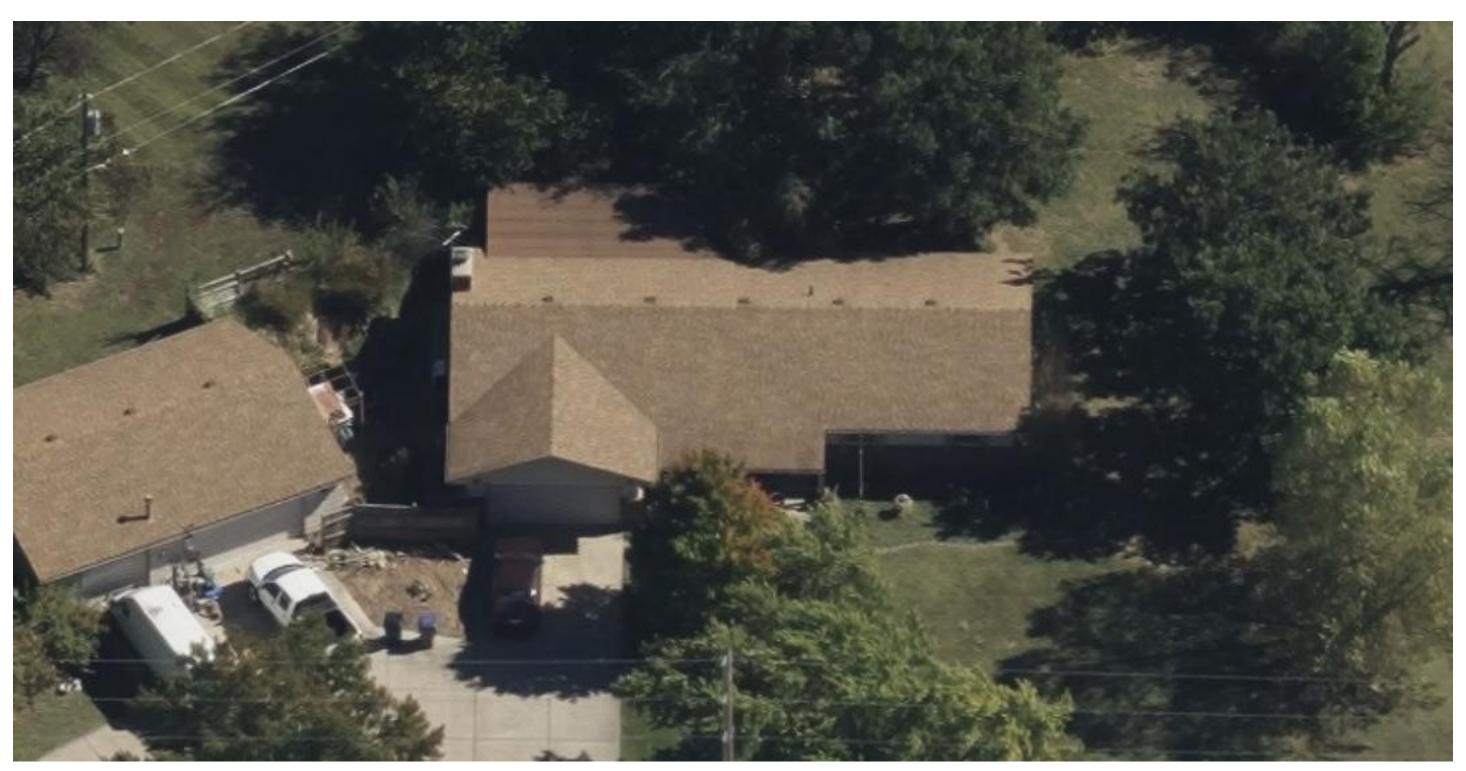

## Pre-Damage Primary Building and Roof Attributes

IMAGE & ANALYSIS DATE: 30 June 2020

#### **ATTRIBUTES**

| Ground elevation     | 397.46 m              | Roof shape            | gable   |
|----------------------|-----------------------|-----------------------|---------|
| Footprint area       | 300.49 m <sup>2</sup> | Roof material         | shingle |
| Roof elevation       | 0 m                   | Roof condition        | 5/5     |
| Roof height          | 0 m                   | Roof discoloration    | 0%      |
| Roof centroid        | -97.134830 37.667806  | Missing roof material | 0%      |
| Tree cover over roof | 2%                    | Roof tarp             | 0%      |
| Roof solar           | No                    |                       |         |