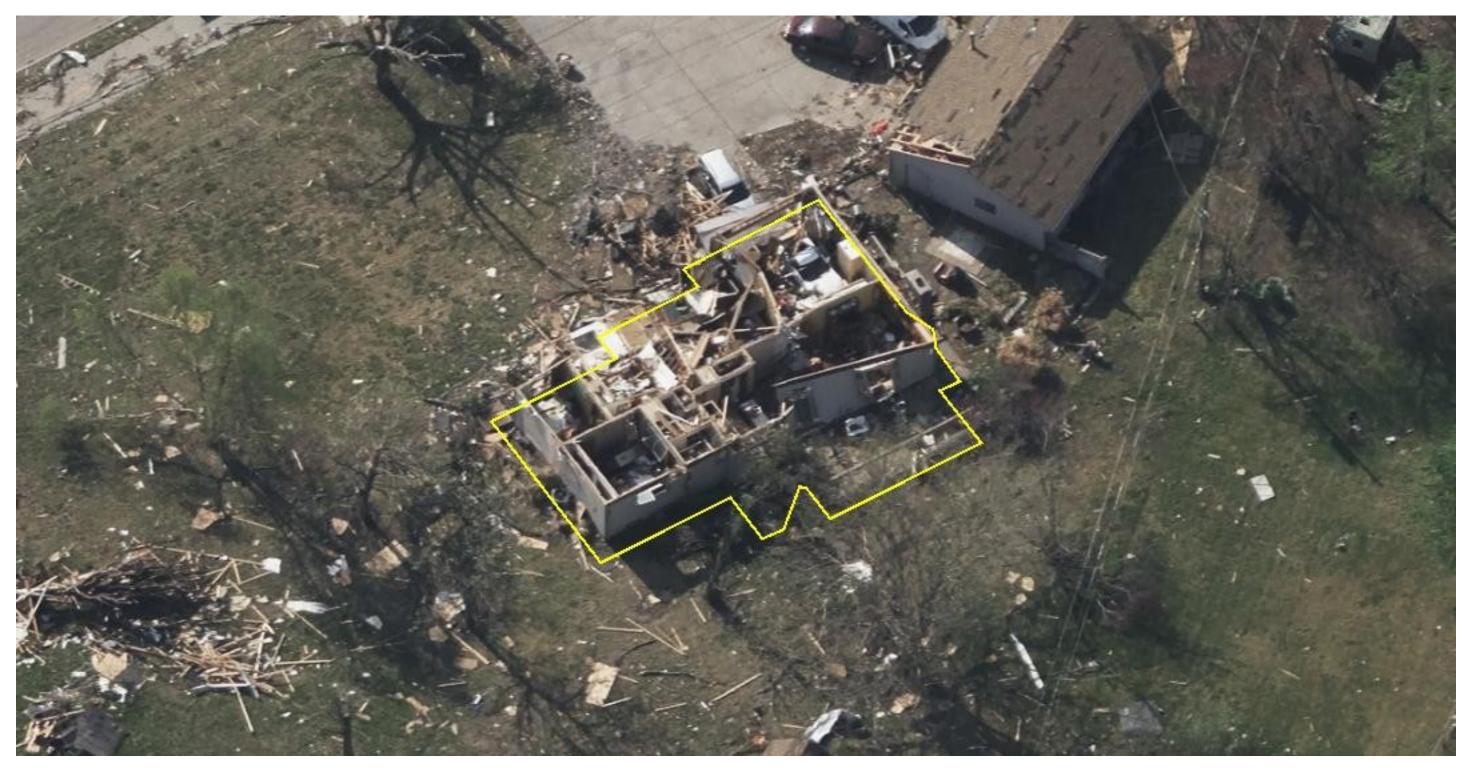

# Damage Report - Primary Building Assessment

IMAGE & ANALYSIS DATE: 30 April 2022

#### **ATTRIBUTES**

| Catastrophe Score     | 100/100            |
|-----------------------|--------------------|
| Approx. FEMA Score    | FEMA 6 / Destroyed |
| Roof Structure damage | 0%                 |
| Missing Material      | 0%                 |
| Tarp covering roof    | 0%                 |
| Roof debris           | 0%                 |
| Roof discoloration    | 0%                 |

Catastrophe score: Overall score of total damage to the structure Approx. FEMA Score: An estimation of damage to the structure meant to align closely with FEMA's classification categories