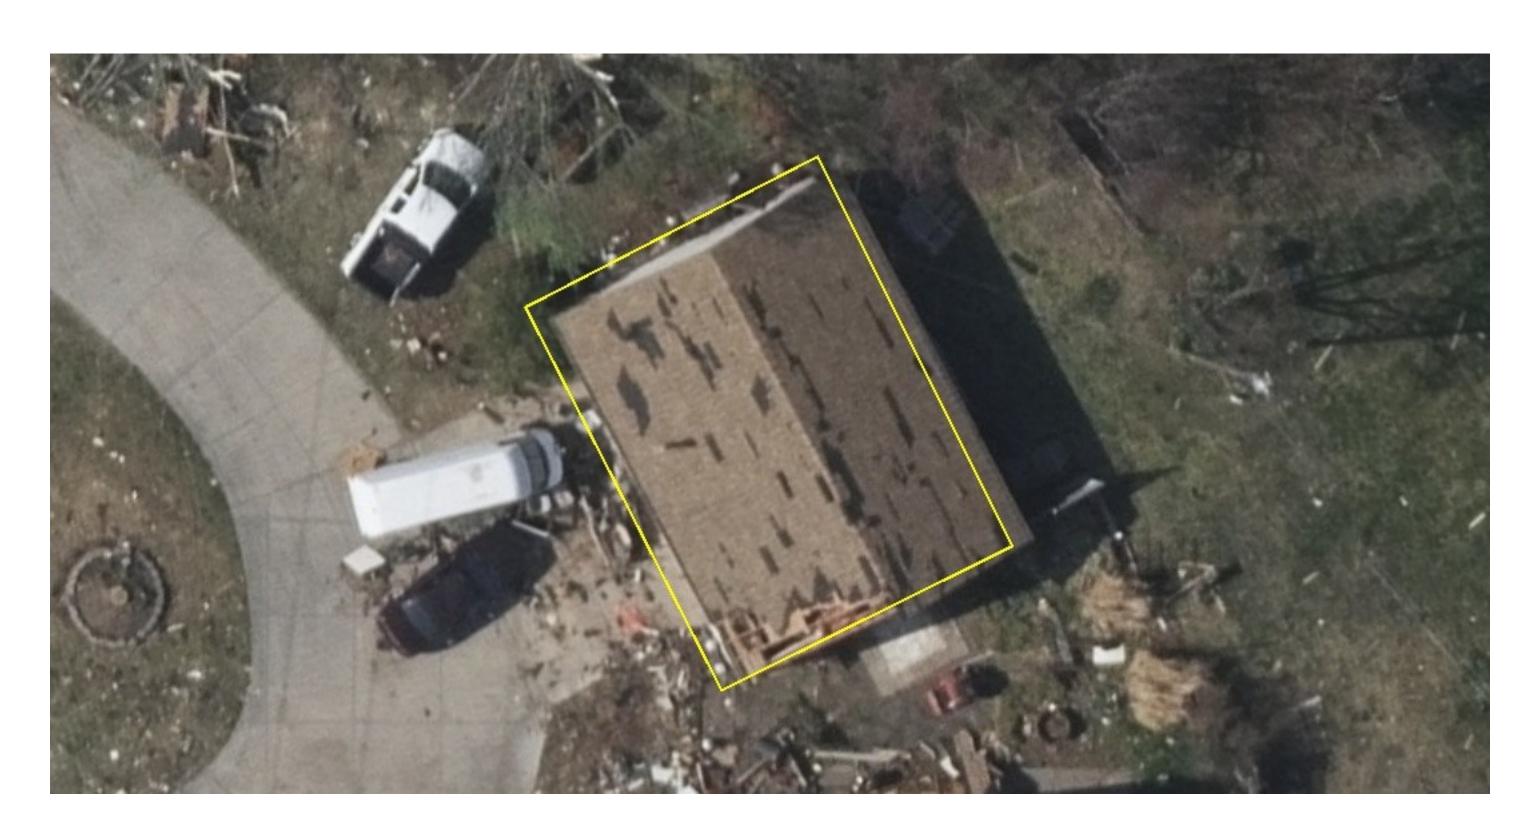

# Damage Report - Primary Building Assessment

IMAGE & ANALYSIS DATE: 30 April 2022

#### **ATTRIBUTES**

| Catastrophe Score     | 100/100            |
|-----------------------|--------------------|
| Approx. FEMA Score    | FEMA 6 / Destroyed |
| Roof Structure damage | 0%                 |
| Missing Material      | 0%                 |
| Tarp covering roof    | 0%                 |
| Roof debris           | 0%                 |
| Roof discoloration    | 0%                 |

Catastrophe score: Overall score of total damage to the structure Approx. FEMA Score: An estimation of damage to the structure meant to align closely with FEMA's classification categories