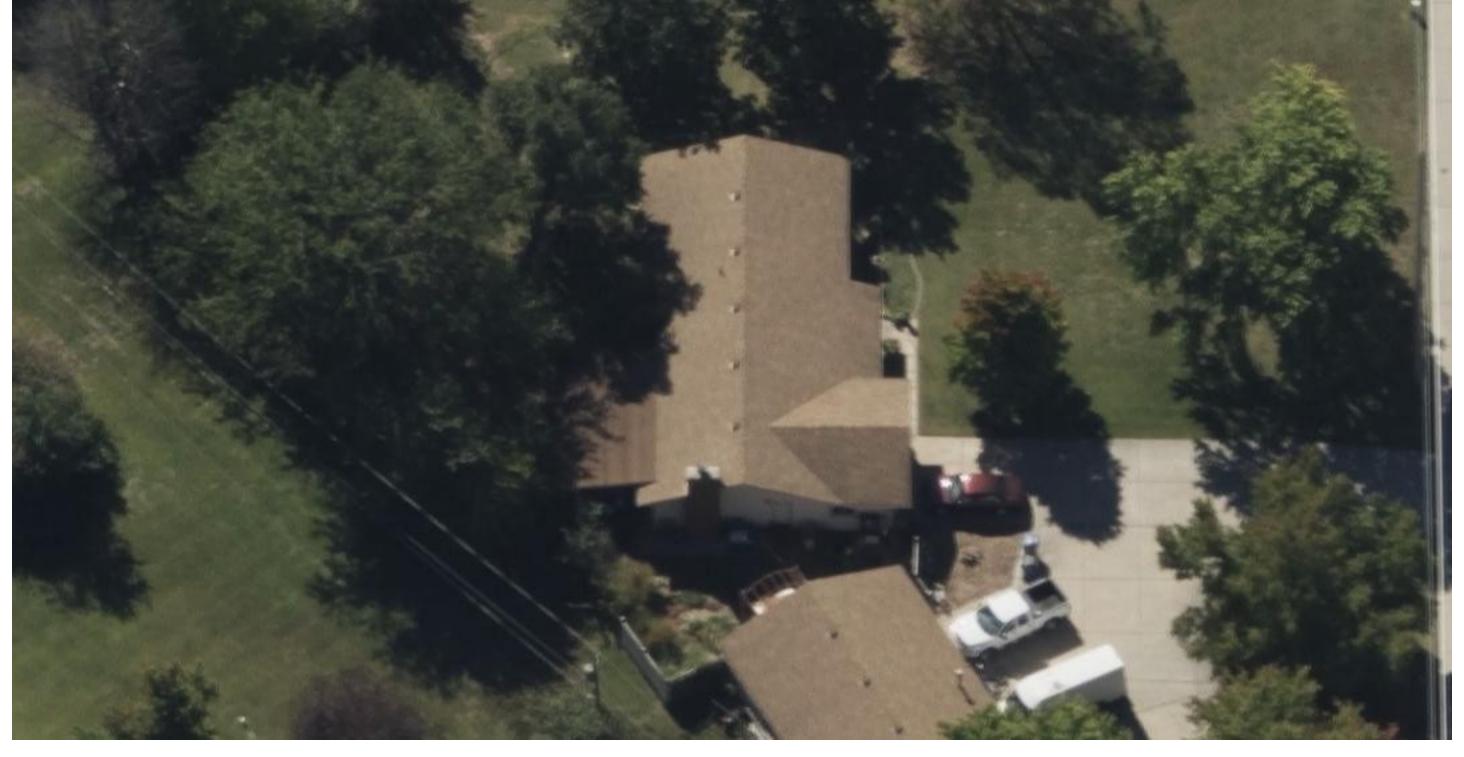

# Damage Report - Primary Building Assessment

IMAGE & ANALYSIS DATE: 30 April 2022

#### **ATTRIBUTES**

| Catastrophe Score     | 100/100            |
|-----------------------|--------------------|
| Approx. FEMA Score    | FEMA 6 / Destroyed |
| Roof Structure damage | 0%                 |
| Missing Material      | 0%                 |
| Tarp covering roof    | 0%                 |
| Roof debris           | 0%                 |
| Roof discoloration    | 0%                 |

Catastrophe score: Overall score of total damage to the structure Approx. FEMA Score: An estimation of damage to the structure meant to align closely with FEMA's classification categories