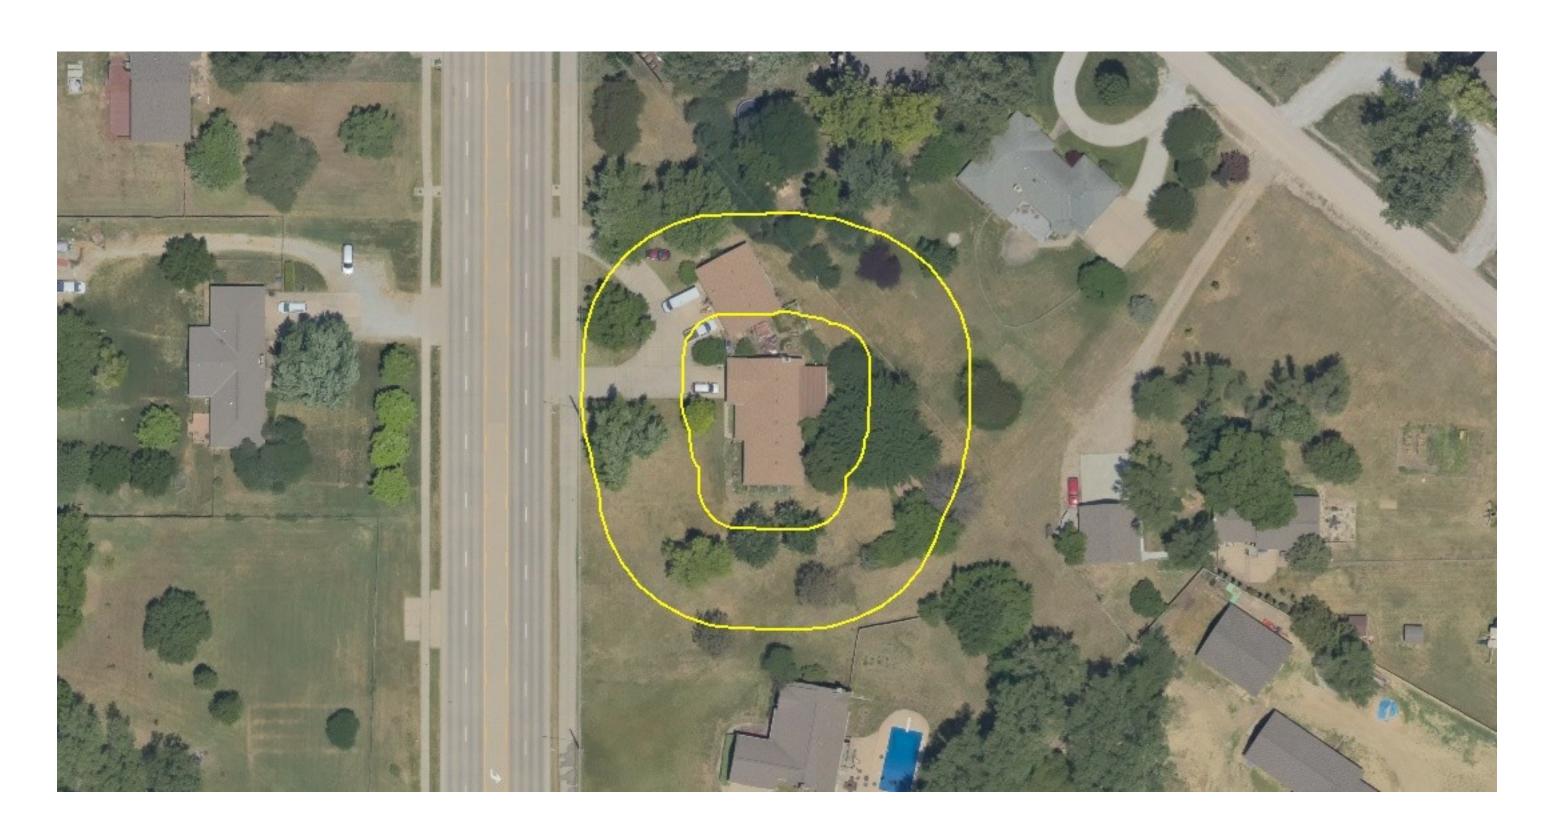

## Pre-Damage Primary Building: Defensible Space

IMAGE & ANALYSIS DATE: 30 June 2020

#### **DEFENSIBLE SPACE**

| DSB 5 ft   | N/A | DST 5 ft   | N/A |
|------------|-----|------------|-----|
| DSB 30 ft  | 5%  | DST 30 ft  | 42% |
| DSB 100 ft | 3%  | DST 100 ft | 43% |
| DSB 200 ft | N/A | DST 200 ft | N/A |

DSB - Defensible space building

DST - Defensible space trees

Metrics above relate to 5, 30, 100, and 200 foot buffers for both buildings and trees.

Ex: 24% of the 100 ft buffer contains other buildings