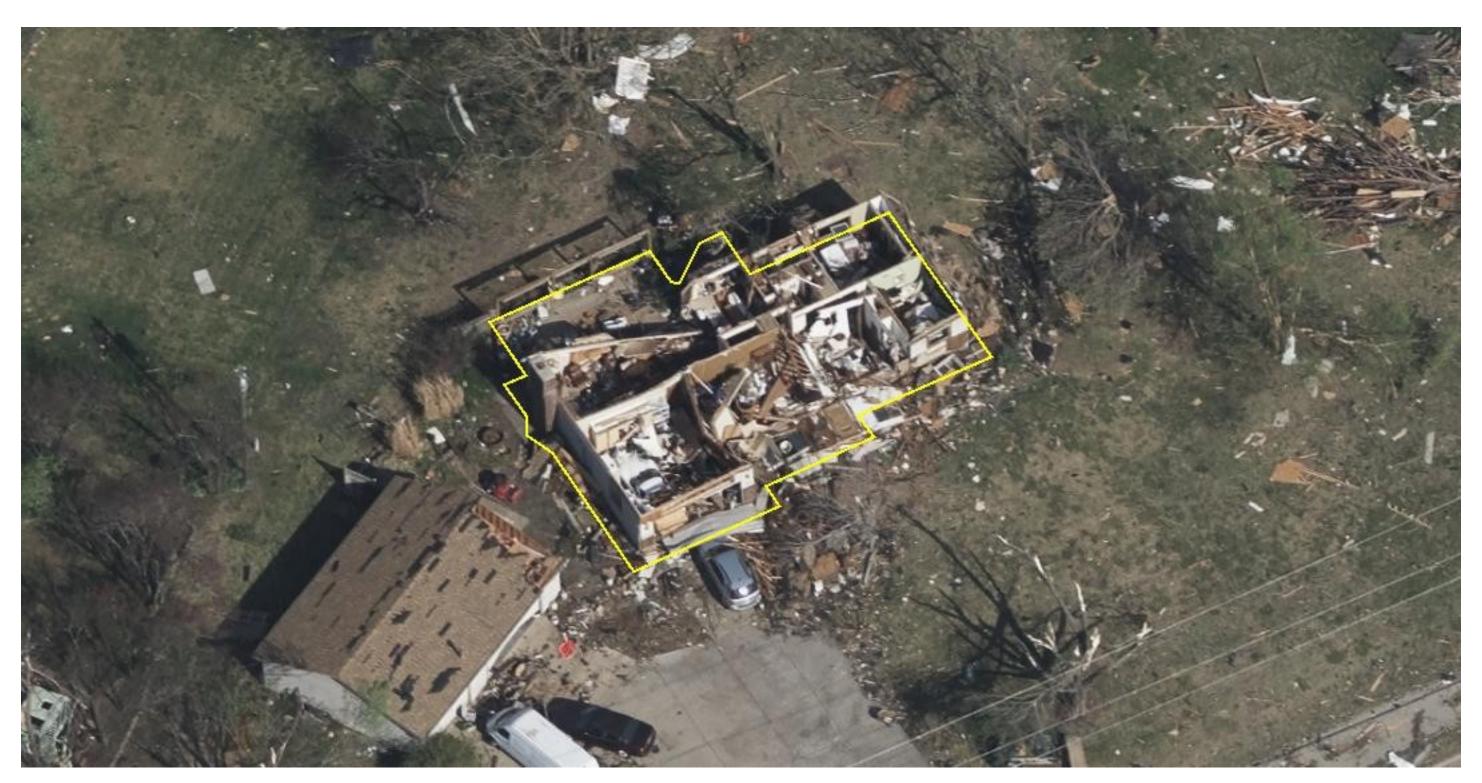

**URBAN - NEIGHBORHOOD OVERVIEW** 

IMAGE DATE: 01 April 2023

URBAN - ORTHO

COLLECTION TYPE: URBAN (MOST RECENT URBAN OBLIQUE IMAGES)

**URBAN - NORTH** 

IMAGE DATE: 01 November 2022

**URBAN - SOUTH** 

IMAGE DATE: 01 November 2022

COLLECTION TYPE: URBAN (MOST RECENT URBAN OBLIQUE IMAGES)

**URBAN - EAST** 

IMAGE DATE: 01 November 2022

**URBAN - WEST** 

IMAGE DATE: 01 November 2022

COLLECTION TYPE: WIDE AREA (MOST RECENT WIDE AREA ORTHO IMAGES)