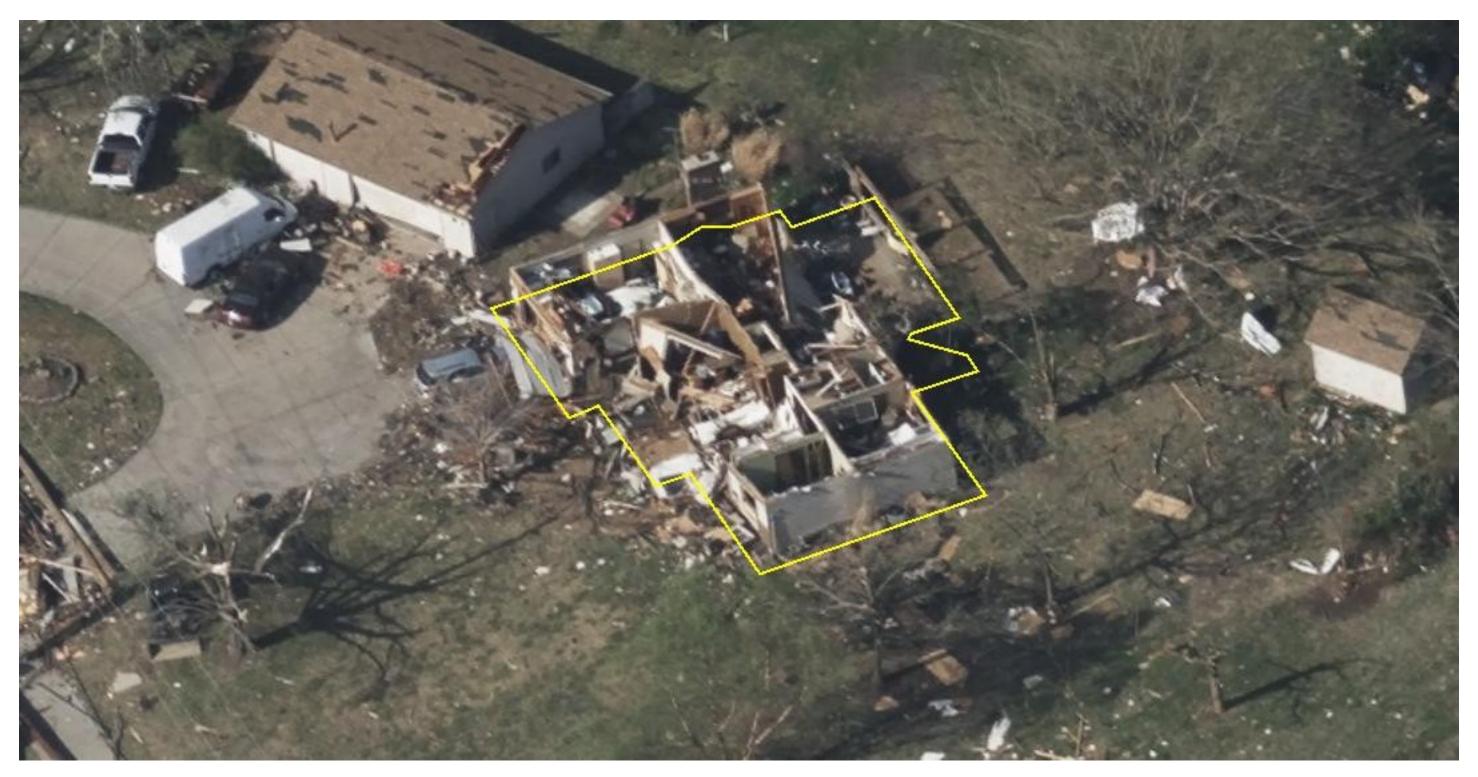

**GRAY SKY - NEIGHBORHOOD OVERVIEW** 

IMAGE DATE: 30 April 2022

**GRAY SKY - ORTHO** 

IMAGE DATE: 30 April 2022

COLLECTION TYPE: GRAY SKY (MOST RECENT GRAY SKY OBLIQUE IMAGES)

GRAY SKY - NORTH
IMAGE DATE: 30 April 2022

GRAY SKY - SOUTH
IMAGE DATE: 30 April 2022

COLLECTION TYPE: GRAY SKY (MOST RECENT GRAY SKY OBLIQUE IMAGES)

**GRAY SKY - EAST** IMAGE DATE: 30 April 2022

**GRAY SKY - WEST** IMAGE DATE: 30 April 2022

COLLECTION TYPE: URBAN (MOST RECENT URBAN ORTHO IMAGES)