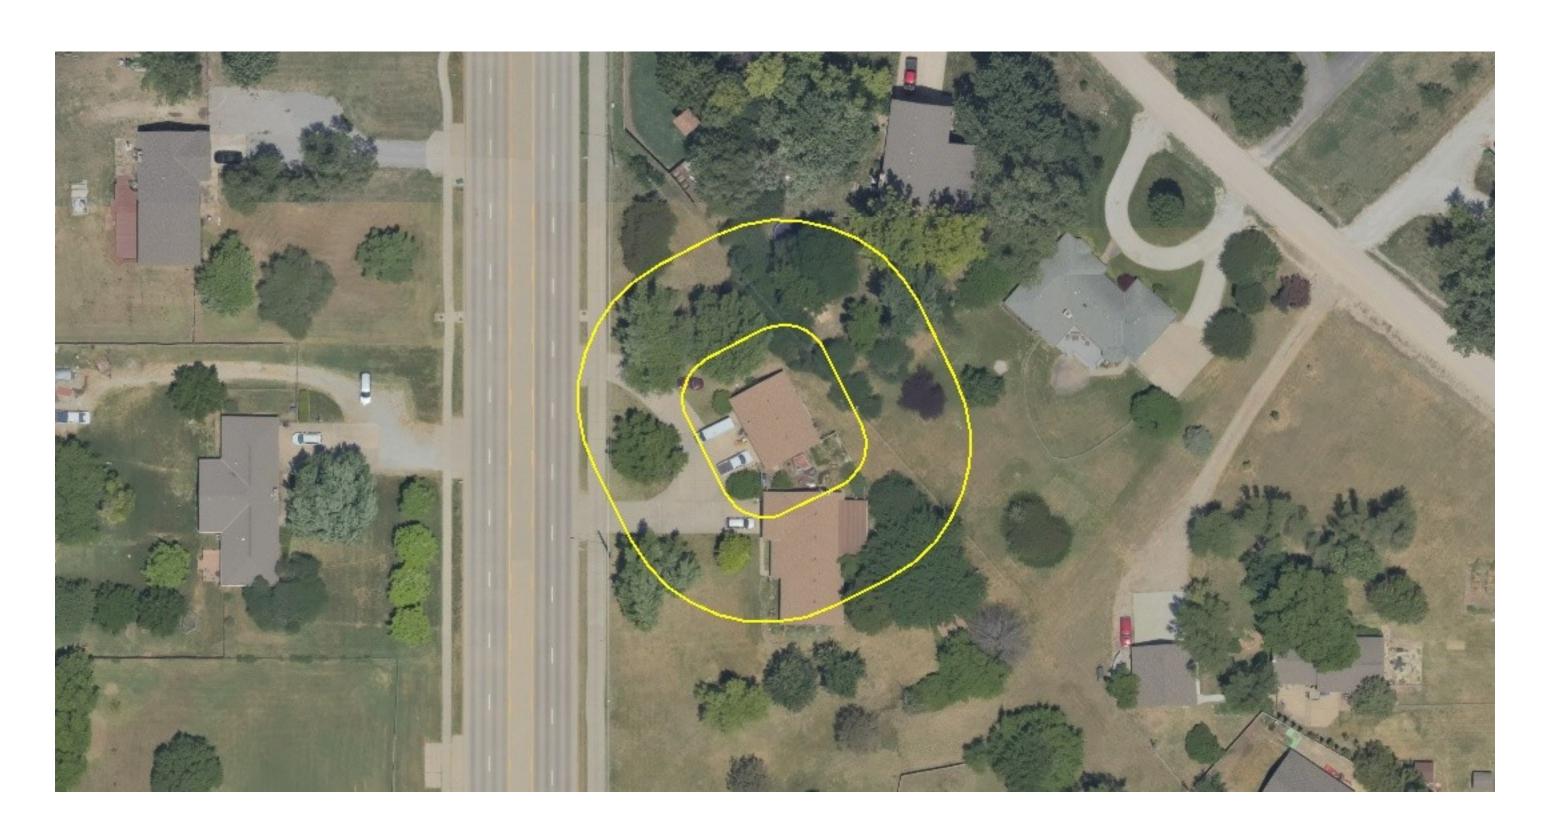

## Pre-Damage Primary Building: Defensible Space

IMAGE & ANALYSIS DATE: 30 June 2020

#### **DEFENSIBLE SPACE**

| DSB 5 ft   | N/A | DST 5 ft   | N/A |
|------------|-----|------------|-----|
| DSB 30 ft  | 5%  | DST 30 ft  | 42% |
| DSB 100 ft | 3%  | DST 100 ft | 43% |
| DSB 200 ft | N/A | DST 200 ft | N/A |

DSB - Defensible space building

DST - Defensible space trees

Metrics above relate to 5, 30, 100, and 200 foot buffers for both buildings and trees.

Ex: 24% of the 100 ft buffer contains other buildings